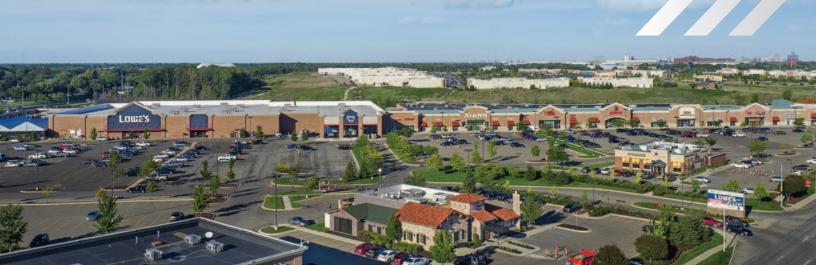

# Independence Marketplace POWER CENTER RETAIL I 317,000 SF I ALLEN PARK MICHIGAN

**A Power Center with major freeway access...** join Lowe's, Jo-Ann Fabrics, Staples and other national tenants currently serving an established Southeastern Michigan suburban community of over 100,000 people.

Stable established suburban community of 100,000+

**Excellent visibility and access** via the Southfield Freeway (M-39)

**37-acre site** with over 317,000 SF of premier, power center retail development

**Well-designed,** beautiful exterior façade with exceptional landscape design

### Immediately adjacent to:

Meijer, Target, Old Navy, Bed Bath & Beyond, Barnes & Noble, Pier One Imports, Famous Footwear, Olga's, On the Border, Home Depot and Best Buy