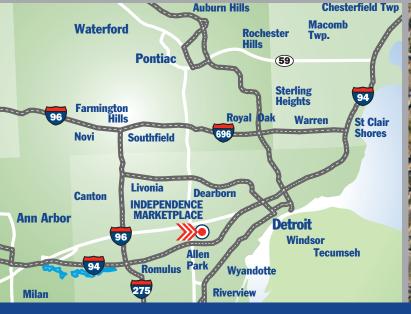

Stable established suburban community of 100,000+

**Excellent visibility and access** via the Southfield Freeway (M-39)

**37-acre site** with over 317,000 SF of premier, power center retail development

**Well-designed,** beautiful exterior façade with exceptional landscape design

## Independence Marketplace

23233 OUTER DRIVE | ALLEN PARK MICHIGAN