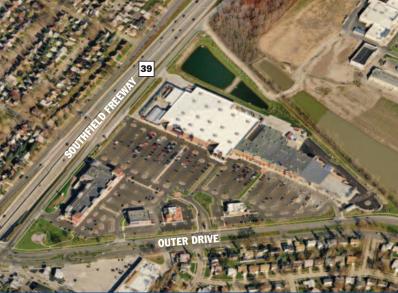

Stable established suburban community of 100,000+

**Excellent visibility and access** via the Southfield Freeway (M-39)

**37-acre site** with over 317,000 SF of premier, power center retail development

**Well-designed,** beautiful exterior façade with exceptional landscape design

## Independence Marketplace

23233 OUTER DRIVE | ALLEN PARK MICHIGAN